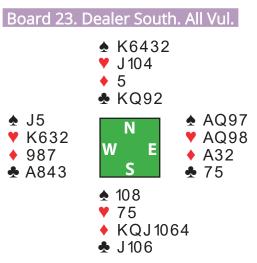

### The Illusionist

Playing in one of the best Festivals in the world on the sun-drenched island of Madeira I pickup this modest collection during the first session of the Open Pairs:

| Board 23. Dealer South. All Vul. |
|----------------------------------|
| ♠ K6432                          |
| 💙 J 10 4                         |
| ♦ 5                              |
| 📥 KQ92                           |

An uncomplicated auction sees me on lead against 4.

| West    | North    | East   | South      |
|---------|----------|--------|------------|
| Fischer | Di Sacco | Saurer | Castellani |
| -       | -        | -      | 3♦         |
| Pass    | Pass     | Double | Pass       |
| 3♥      | Pass     | 4♥     | All Pass   |

Hoping for a ruff I lead the  $\diamond 5$  and dummy is revealed:

Declarer wins with dummy's ace and plays the  $\bigstar$ 7. When my partner follows with the  $\bigstar$ 8 she plays the  $\bigstar$ J. Declarer would only play like this with a doubleton jack and looking at my spot cards in the suit it is clear that winning with the king will leave declarer with three tricks in spades, so hoping to create an illusion I follow in tempo with the  $\bigstar$ 4. Declarer crosses to hand with the  $\checkmark$ A and continues with the  $\bigstar$ A followed by the seven. My partner, who has contributed the  $\bigstar$ 10 and  $\checkmark$ 5 now matches that with the  $\checkmark$ 7. Declarer overruffs with the  $\checkmark$ K and goes through the motions, but cannot arrive at more than nine tricks.

This was the full deal:

#### Post Mortem

If North takes the  $\bigstar$ K then declarer will have an easy route to ten tricks, as in due course the spade suit will take care of the losing diamonds.

There were ways in which declarer might have prevailed; one is to draw trumps after the second round of spades. Declarer then plays a third spade expecting the king to appear from South but when South discards, she can pitch a diamond when the defenders take only three tricks. This brilliant defence netted EW 175/11.