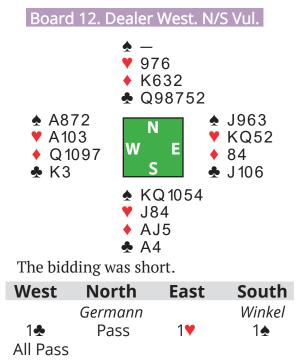

### Missing a 4-4 Fit

#### Marcel Winkel

On board 12 of the first round of the Open Pairs I was sitting South.

West led a small spade and East put up the jack.

I won with the king and it was obvious that E/W had missed their 4-4 spade fit.

At trick two I tried leading the queen of spades, but West took his ace and helped me out a bit by playing a third round.

I took the ten of spades and advanced a small club, concealing my ace from the opponents. West took his king of clubs and laid down a confident queen of diamonds on the table, so that it made it absolutely plain to his poor partner that he had the jack of diamonds as well.

I took the king in the South hand and now played a fourth round of trumps, East winning with his nine. Since the clubs were not high yet the entry in diamonds must be removed straight away, so East can hardly be blamed for continuing with a diamond.

I thankfully took the trick with the jack, unblocked the ace of clubs and crossed to dummy with my third diamond to enjoy the rest of the clubs. Ten tricks in spades for N/S meant a 96.73% score...