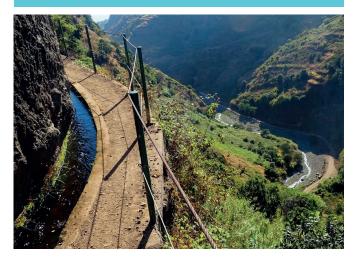

Option C: **Levada Walk 'Sugar Route'** (lunch included) coach leaves hotel 09:00

Ribeira Brava – our first stop will be at this beautiful town on the South coast, named for the wild river which flows through it. The town boasts cafes, promenades, a market, a church and a fort.

The walk along the Levada Nova begins in Tabua, a village near Ribeira Brava. It is a pleasant walk, within most people's capabilities, and offers a view of this part of the island from a different perspective.

The beautiful landscapes are one of the main features of this walk. Between valleys and mountains, walkers can delight in the magnificent views over the villages. Small towns and plantations make up a unique landscape. Lunch at Ponta do Sol, a picturesque seaside village.