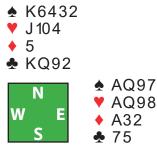

### The Illusionist

Playing in one of the best Festivals in the world on the sun-drenched island of Madeira I pickup this modest collection during the first session of the Open Pairs:

| Board 23. Dealer South. All Vul. |
|----------------------------------|
| ♠ K6432                          |
| 💙 J 10 4                         |
| ♦ 5                              |
| 📥 KQ92                           |

An uncomplicated auction sees me on lead against 4.

| West    | North    | East   | South      |
|---------|----------|--------|------------|
| Fischer | Di Sacco | Saurer | Castellani |
| -       | -        | -      | 3♦         |
| Pass    | Pass     | Double | Pass       |
| 3♥      | Pass     | 4♥     | All Pass   |

Hoping for a ruff I lead the  $\diamond 5$  and dummy is revealed:

Declarer wins with dummy's ace and plays the  $\bigstar$ 7. When my partner follows with the  $\bigstar$ 8 she plays the  $\bigstar$ J. Declarer would only play like this with a doubleton jack and looking at my spot cards in the suit it is clear that winning with the king will leave declarer with three tricks in spades, so hoping to create an illusion I follow in tempo with the  $\bigstar$ 4. Declarer crosses to hand with the  $\checkmark$ A and continues with the  $\bigstar$ A followed by the seven. My partner, who has contributed the  $\bigstar$ 10 and  $\checkmark$ 5 now matches that with the  $\checkmark$ 7. Declarer overruffs with the  $\checkmark$ K and goes through the motions, but cannot arrive at more than nine tricks.