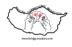

### **Open Pairs – Session 2**

After this auction, West led the ♥10 as instructed by his partner's double. Declarer can draw trumps and knock out the ♠K for 12 tricks. All

he has to worry about is the location of the ♦Q. At the table, declarer played a diamond from dummy to the ace, followed by the J♦ and the queen obligingly popped up on his left. Contract made.

Why did declarer finesse through West? During the auction, East had considered their bid before passing 1♠ and had subsequently doubled the cue-bid of 4♥. Had declarer been left to his own devices, he may well have played a diamond to the king and then take the diamond finesse towards the ♦A J 10. This feels somehow more natural and also guards against a 4-1 break. However, South reasoned that as East had doubled the heart cue-bid, they would have more hearts than West. Therefore West may well have more diamonds than East. I am sure many will have failed to locate the queen on this hand.