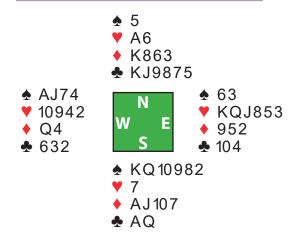

## **Defend This Hand With Me**

Mark Horton

Over the years, I have developed a penchant for writing in the style of Terence Reese. One of his specialities was to use an 'over my shoulder' style for the presentation of declarer play problems. If he had extended this to defensive play this deal from the first round of the Open Pairs where one of the defenders found a brilliant way to deflect declarer would surely have been included:

### The Illusionist

Playing in one of the best Festivals in the world on the sun-drenched island of Madeira I pickup this modest collection during the first session of the Open Pairs:

| Board 23. Dealer South. All Vul. |
|----------------------------------|
| ♠ K6432                          |
| 💙 J 10 4                         |
| ♦ 5                              |
| 📥 KQ92                           |

An uncomplicated auction sees me on lead against 4.

| West    | North    | East   | South      |
|---------|----------|--------|------------|
| Fischer | Di Sacco | Saurer | Castellani |
| -       | -        | -      | 3♦         |
| Pass    | Pass     | Double | Pass       |
| 3♥      | Pass     | 4♥     | All Pass   |

Hoping for a ruff I lead the  $\diamond 5$  and dummy is revealed:

Declarer wins with dummy's ace and plays the  $\bigstar$ 7. When my partner follows with the  $\bigstar$ 8 she plays the  $\bigstar$ J. Declarer would only play like this with a doubleton jack and looking at my spot cards in the suit it is clear that winning with the king will leave declarer with three tricks in spades, so hoping to create an illusion I follow in tempo with the  $\bigstar$ 4. Declarer crosses to hand with the  $\checkmark$ A and continues with the  $\bigstar$ A followed by the seven. My partner, who has contributed the  $\bigstar$ 10 and  $\checkmark$ 5 now matches that with the  $\checkmark$ 7. Declarer overruffs with the  $\checkmark$ K and goes through the motions, but cannot arrive at more than nine tricks.

This was the full deal:

#### Post Mortem

If North takes the  $\bigstar$ K then declarer will have an easy route to ten tricks, as in due course the spade suit will take care of the losing diamonds.

There were ways in which declarer might have prevailed; one is to draw trumps after the second round of spades. Declarer then plays a third spade expecting the king to appear from South but when South discards, she can pitch a diamond when the defenders take only three tricks. This brilliant defence netted EW 175/11.