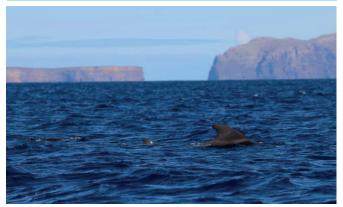

#### Option A: **Catamaran** (limited availability) coach leaves hotel 9:30

A relaxing trip along the south coast of Madeira, with a good chance of spotting whales and dolphins in all their magnificence and in their natural habitat. (3 hours) Returning to hotel at 13.30