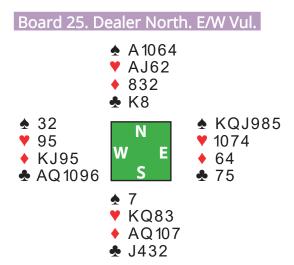

# Predictions - Four For The Price of Three

Today I'm discussing four deals - there is no extra charge for the bonus deal.

There's a mildly optimistic auction to the heart game.

Your task is to take eleven tricks on the lead of the >10.

If East is the declarer and South leads the \$10 your task might be a little easier!

I predict only a handful will take eleven tricks.

| West              | North              | East | South |
|-------------------|--------------------|------|-------|
| 2NT               | Pass               | 3♣*  | Pass  |
| 3 <b>♦</b> *      | Pass               | 3♥*  | Pass  |
| 3NT               | All Pass           |      |       |
| 3♣ Puppet Stayman |                    |      |       |
| 3♦                | At least one major |      |       |
| 37                | Spades             |      |       |

That's one of many possible auctions to 3NT.

I picked this deal because it illustrates perfectly that Deep Finesse plays double dummy. It says that you can take ten tricks in 3NT, but how are you going to manage that if North leads a club?

If you want to know the answer, come to this morning's seminar at 10.30!

I'm going all in by suggesting that unless North leads a diamond, no-one will make ten tricks!

I picked this deal to illustrate one of my pet theories, even though it is unlikely to play a part this time unless the bidding happens to go 1♥-3NT. Were East to be on lead against 3NT you might decide to try a club - risky but not ridiculous. I would go for the ♣5/4, because every time I lead the queen from this type of combination dummy comes down with A/K10x and declarer has the other honour so you lose three tricks. If you lead a low card declarer might not put in the ten, especially holding ♣H8x. Here the low club lead gives the defenders four tricks.

I won't be surprised to find that no-one holds declarer to nine tricks.

Board 19. Dealer South. E/W Vul.

| West | North | East     | South |
|------|-------|----------|-------|
| -    | _     | _        | 1♠    |
| Pass | 2 📥   | 2♥       | 2♠    |
| 37   | 4 🌺   | Pass     | 4♦    |
| Pass | 4♥*   | Pass     | 5 🛧   |
| Pass | 6 🙅   | All Pass |       |

This is a tough hand to predict - especially in the bidding!

But let's imagine you reach  $6\clubsuit$  and East leads the  $\P$ K. You win with the ace and play a spade to the king and ace. Now you have enough entries to establish and enjoy the spades, getting up to 12 tricks without needing to locate the  $\blacklozenge$ Q.

My prediction: 3 pairs will bid and make 6.