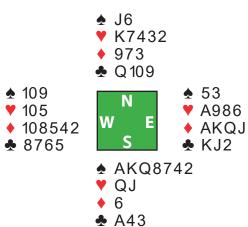

## **Defend This Hand With Me**

Mark Horton

Over the years, I have developed a penchant for writing in the style of Terence Reese. One of his specialities was to use an 'over my shoulder' style for the presentation of declarer play problems. If he had extended this to defensive play this deal from the first round of the Open Pairs where one of the defenders found a brilliant way to deflect declarer would surely have been included:

### The Illusionist

Playing in one of the best Festivals in the world on the sun-drenched island of Madeira I pickup this modest collection during the first session of the Open Pairs:

| Board 23. Dealer South. All Vul. |
|----------------------------------|
| ♠ K6432                          |
| 💙 J 10 4                         |
| ♦ 5                              |
| 📥 KQ92                           |

An uncomplicated auction sees me on lead against 4.

| West    | North    | East   | South      |
|---------|----------|--------|------------|
| Fischer | Di Sacco | Saurer | Castellani |
| -       | -        | -      | 3♦         |
| Pass    | Pass     | Double | Pass       |
| 3♥      | Pass     | 4♥     | All Pass   |

Hoping for a ruff I lead the  $\diamond 5$  and dummy is revealed:

Declarer wins with dummy's ace and plays the  $\bigstar$ 7. When my partner follows with the  $\bigstar$ 8 she plays the  $\bigstar$ J. Declarer would only play like this with a doubleton jack and looking at my spot cards in the suit it is clear that winning with the king will leave declarer with three tricks in spades, so hoping to create an illusion I follow in tempo with the  $\bigstar$ 4. Declarer crosses to hand with the  $\checkmark$ A and continues with the  $\bigstar$ A followed by the seven. My partner, who has contributed the  $\bigstar$ 10 and  $\checkmark$ 5 now matches that with the  $\checkmark$ 7. Declarer overruffs with the  $\checkmark$ K and goes through the motions, but cannot arrive at more than nine tricks.

This was the full deal:

#### Post Mortem

If North takes the  $\bigstar$ K then declarer will have an easy route to ten tricks, as in due course the spade suit will take care of the losing diamonds.

There were ways in which declarer might have prevailed; one is to draw trumps after the second round of spades. Declarer then plays a third spade expecting the king to appear from South but when South discards, she can pitch a diamond when the defenders take only three tricks. This brilliant defence netted EW 175/11.