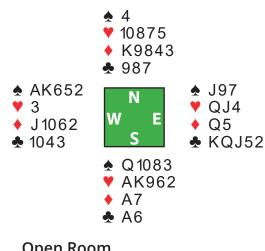

### **Meet Mr Madeira**

If you check the results of the previous 21 Festivals in the Hall of Fame section of the brilliant web site https://www.bridge-madeira.com/hallof-fame-pdf/ you will notice that several names appear more than once. One of them belongs to the legendary Carlos Luiz. Here is an example of why he does so well from the first session of the Open Pairs:

#### Board 21. Dealer North. N/S Vul.

| Ope      |         |      |        |
|----------|---------|------|--------|
| West     | North   | East | South  |
|          | Leitão  |      | Luiz   |
| -        | Pass    | 1NT* | Double |
| Redoub   | le Pass | 2 🌺  | 2♥     |
| 2♠       | 3♥      | Pass | 4♥     |
| All Pass |         |      |        |

Mark Horton

West started with a top spade and then switched to the  $\blacklozenge$ J. Declarer won in hand, ruffed a spade with the  $\blacklozenge$ 7 and played the  $\clubsuit$ 5. When East followed with the four, declarer played the  $\clubsuit$ 6! He then advanced the  $\bigstar$ Q, forcing West to cover and pinning East's jack. That was eleven tricks and 171/15.

How did declarer find his remarkable play in the trump suit?

With West marked with the AK and J East needed all the missing points to get up to 12.