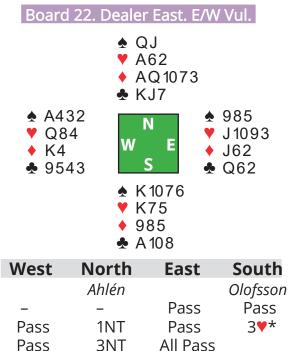

I won't be surprised to find that no-one holds declarer to nine tricks.

Board 19. Dealer South. E/W Vul.

| West | North | East     | South |
|------|-------|----------|-------|
| -    | _     | _        | 1♠    |
| Pass | 2 📥   | 2♥       | 2♠    |
| 37   | 4 🌺   | Pass     | 4♦    |
| Pass | 4♥*   | Pass     | 5 🛧   |
| Pass | 6 🙅   | All Pass |       |

This is a tough hand to predict - especially in the bidding!

But let's imagine you reach  $6\clubsuit$  and East leads the  $\P$ K. You win with the ace and play a spade to the king and ace. Now you have enough entries to establish and enjoy the spades, getting up to 12 tricks without needing to locate the  $\blacklozenge$ Q.

My prediction: 3 pairs will bid and make 6.