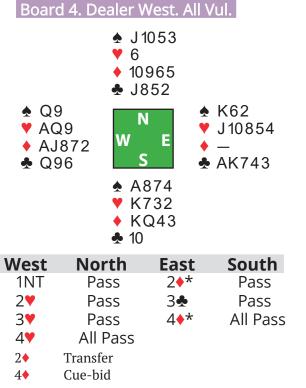

# Predictions - Four For The Price of Three

Today I'm discussing four deals - there is no extra charge for the bonus deal.

There's a mildly optimistic auction to the heart game.

Your task is to take eleven tricks on the lead of the >10.

If East is the declarer and South leads the \$10 your task might be a little easier!

I predict only a handful will take eleven tricks.

| West              | North              | East | South |
|-------------------|--------------------|------|-------|
| 2NT               | Pass               | 3♣*  | Pass  |
| 3 <b>♦</b> *      | Pass               | 3♥*  | Pass  |
| 3NT               | All Pass           |      |       |
| 3♣ Puppet Stayman |                    |      |       |
| 3♦                | At least one major |      |       |
| 37                | Spades             |      |       |

That's one of many possible auctions to 3NT.

I picked this deal because it illustrates perfectly that Deep Finesse plays double dummy. It says that you can take ten tricks in 3NT, but how are you going to manage that if North leads a club?

If you want to know the answer, come to this morning's seminar at 10.30!

I'm going all in by suggesting that unless North leads a diamond, no-one will make ten tricks!

I picked this deal to illustrate one of my pet theories, even though it is unlikely to play a part this time unless the bidding happens to go 1♥-3NT. Were East to be on lead against 3NT you might decide to try a club - risky but not ridiculous. I would go for the ♣5/4, because every time I lead the queen from this type of combination dummy comes down with A/K10x and declarer has the other honour so you lose three tricks. If you lead a low card declarer might not put in the ten, especially holding ♣H8x. Here the low club lead gives the defenders four tricks.

I won't be surprised to find that no-one holds declarer to nine tricks.

Board 19. Dealer South. E/W Vul.

| West | North | East     | South |
|------|-------|----------|-------|
| -    | _     | _        | 1♠    |
| Pass | 2 📥   | 2♥       | 2♠    |
| 37   | 4 🌺   | Pass     | 4♦    |
| Pass | 4♥*   | Pass     | 5 🛧   |
| Pass | 6 🙅   | All Pass |       |