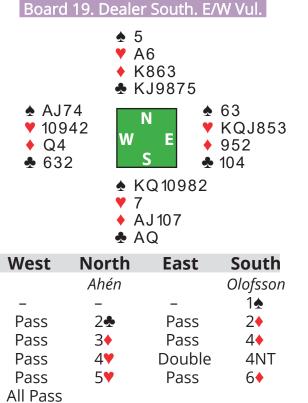

I won't be surprised to find that no-one holds declarer to nine tricks.

Board 19. Dealer South. E/W Vul.

| West | North | East     | South |
|------|-------|----------|-------|
| -    | _     | _        | 1♠    |
| Pass | 2 📥   | 2♥       | 2♠    |
| 37   | 4 🌺   | Pass     | 4♦    |
| Pass | 4♥*   | Pass     | 5 🛧   |
| Pass | 6 🙅   | All Pass |       |

This is a tough hand to predict - especially in the bidding!

But let's imagine you reach  $6\clubsuit$  and East leads the  $\P$ K. You win with the ace and play a spade to the king and ace. Now you have enough entries to establish and enjoy the spades, getting up to 12 tricks without needing to locate the  $\blacklozenge$ Q.

My prediction: 3 pairs will bid and make 6.