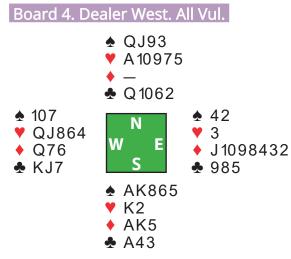

On Board 4 Mark predicted that over 50% would reach  $6^{\text{A}}$ , a few try 6NT and at least one pair would overstretch into  $7^{\text{A}}$ .

At 94 tables over 50% bid the small spade slam, 13 aimed too high with a grand slam and three went for the no-trump slam. 27 decided to rest below the six-level and there was a smattering of 6. Of the pairs who bid 6, six of them failed, which with the trumps splitting 2-2 seems to be careless. Overall a very accurate prediction.