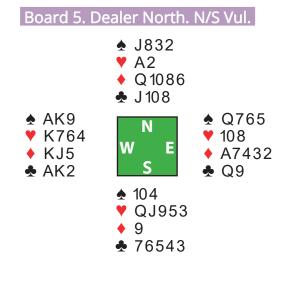

### **Meet Mr Madeira**

If you check the results of the previous 21 Festivals in the Hall of Fame section of the brilliant web site https://www.bridge-madeira.com/hallof-fame-pdf/ you will notice that several names appear more than once. One of them belongs to the legendary Carlos Luiz. Here is an example of why he does so well from the first session of the Open Pairs:

#### Board 21. Dealer North. N/S Vul.

| Ope      |         |      |        |
|----------|---------|------|--------|
| West     | North   | East | South  |
|          | Leitão  |      | Luiz   |
| -        | Pass    | 1NT* | Double |
| Redoub   | le Pass | 2 🌺  | 2♥     |
| 2♠       | 3♥      | Pass | 4♥     |
| All Pass |         |      |        |

Mark Horton

West started with a top spade and then switched to the  $\blacklozenge$ J. Declarer won in hand, ruffed a spade with the  $\blacklozenge$ 7 and played the  $\clubsuit$ 5. When East followed with the four, declarer played the  $\clubsuit$ 6! He then advanced the  $\bigstar$ Q, forcing West to cover and pinning East's jack. That was eleven tricks and 171/15.

How did declarer find his remarkable play in the trump suit?

With West marked with the AK and J East needed all the missing points to get up to 12.