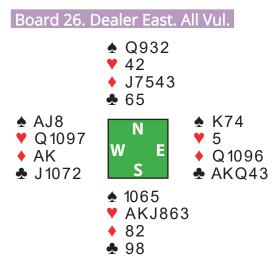

# Predictions - Four For The Price of Three

Today I'm discussing four deals - there is no extra charge for the bonus deal.

There's a mildly optimistic auction to the heart game.

Your task is to take eleven tricks on the lead of the >10.

If East is the declarer and South leads the \$10 your task might be a little easier!

I predict only a handful will take eleven tricks.

| West              | North              | East | South |
|-------------------|--------------------|------|-------|
| 2NT               | Pass               | 3♣*  | Pass  |
| 3 <b>♦</b> *      | Pass               | 3♥*  | Pass  |
| 3NT               | All Pass           |      |       |
| 3♣ Puppet Stayman |                    |      |       |
| 3♦                | At least one major |      |       |
| 37                | Spades             |      |       |

That's one of many possible auctions to 3NT.

I picked this deal because it illustrates perfectly that Deep Finesse plays double dummy. It says that you can take ten tricks in 3NT, but how are you going to manage that if North leads a club?

If you want to know the answer, come to this morning's seminar at 10.30!

I'm going all in by suggesting that unless North leads a diamond, no-one will make ten tricks!

I picked this deal to illustrate one of my pet theories, even though it is unlikely to play a part this time unless the bidding happens to go 1♥-3NT. Were East to be on lead against 3NT you might decide to try a club - risky but not ridiculous. I would go for the ♣5/4, because every time I lead the queen from this type of combination dummy comes down with A/K10x and declarer has the other honour so you lose three tricks. If you lead a low card declarer might not put in the ten, especially holding ♣H8x. Here the low club lead gives the defenders four tricks.

I won't be surprised to find that no-one holds declarer to nine tricks.

Board 19. Dealer South. E/W Vul.

| West | North | East     | South |
|------|-------|----------|-------|
| -    | _     | _        | 1♠    |
| Pass | 2 📥   | 2♥       | 2♠    |
| 37   | 4 🌺   | Pass     | 4♦    |
| Pass | 4♥*   | Pass     | 5 🛧   |
| Pass | 6 🙅   | All Pass |       |

This is a tough hand to predict - especially in the bidding!

But let's imagine you reach  $6\clubsuit$  and East leads the  $\P$ K. You win with the ace and play a spade to the king and ace. Now you have enough entries to establish and enjoy the spades, getting up to 12 tricks without needing to locate the  $\blacklozenge$ Q.

My prediction: 3 pairs will bid and make 6.